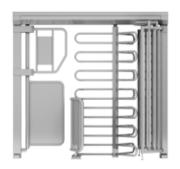

## ECCO Light

- ▶ Economically priced
- ► Hot-galvanised and powder-coated
- Appealing design
- With proven Logiturn drive unit
- ▶ Low costs for transport
- ► Low costs for storage
- Delivered partially assembled
- For indoor and outdoor use
- Card readers can be mounted easily
- Immediate delivery or collection

Perfect for construction sites, rental and temporary installations, leisure facilities, major events and public pools.

Just like every Gotschlich product, the ECCO Light portal turnstile can be ordered in combination with a moveable platform.

Due to its compact transport size the ECCO Light can be installed at locations that are hard to reach.