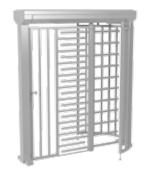

### ECCO Kombiblock

Gotschlich's ECCO Kombiblock grants a safe escape route, even if space is limited.

The partition angle of 180 degrees makes passing easier.