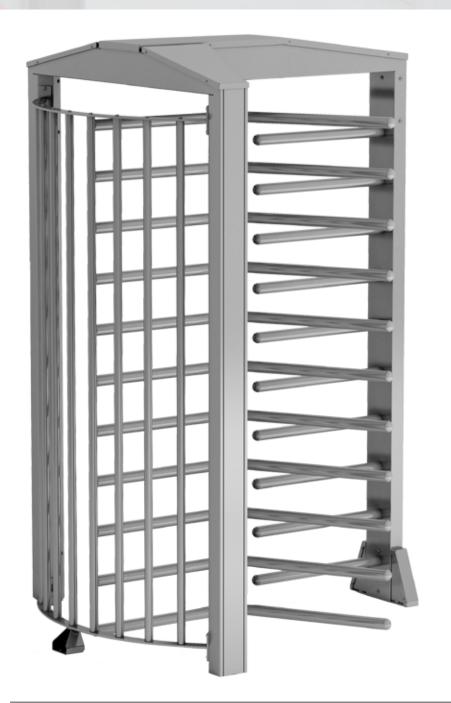

## ECCO Light

- ▶ Economically priced
- ► Hot-galvanised and powder-coated
- Appealing design
- With proven Logiturn drive unit
- ▶ Low costs for transport
- ► Low costs for storage
- Delivered partially assembled
- For indoor and outdoor use
- Card readers can be mounted easily
- Immediate delivery or collection

Perfect for construction sites, rental and temporary installations, leisure facilities, major events and public pools.

Just like every Gotschlich product, the ECCO Light portal turnstile can be ordered in combination with a moveable platform.

Due to its compact transport size the ECCO Light can be installed at locations that are hard to reach.