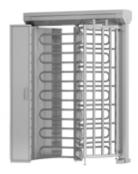

## Roofs for ECCO Portal Turnstiles

All ECCO portal turnstiles can be delivered with the BASIC and COMFORT roof.

➤ Subsequent upgrade possible

All models of the ECCO product line are permanently weather-resistant. For extended comfort and additional aesthetics, customised roofs can be ordered. Rain protection, lighting, colour and imprint of logos are some examples for almost unlimited scope of design.