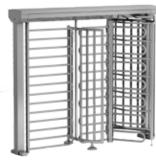

### ECCO Kombiblock

Gotschlich's ECCO Kombiblock grants a safe escape route, even if space is limited.

The partition angle of 180 degrees makes passing easier.