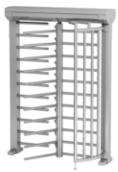

### **ECCO Portal Turnstiles**

## ECCO Light

- ▶ Economically priced
- ► Hot-galvanised and powder-coated
- Appealing design
- With proven Logiturn drive unit
- ▶ Low costs for transport
- ► Low costs for storage
- Delivered partially assembled
- For indoor and outdoor use
- Card readers can be mounted easily
- Immediate delivery or collection

Perfect for construction sites, rental and temporary installations, leisure facilities, major events and public pools.

Just like every Gotschlich product, the ECCO Light portal turnstile can be ordered in combination with a moveable platform.

Due to its compact transport size the ECCO Light can be installed at locations that are hard to reach.