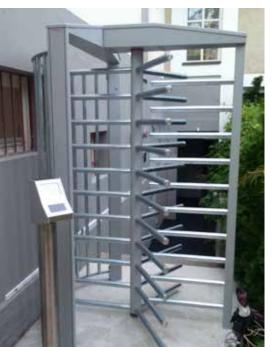

### ECCO Kombiblock

Gotschlich's ECCO Kombiblock grants a safe escape route, even if space is limited.

The partition angle of 180 degrees makes passing easier.