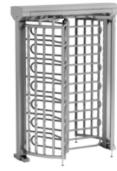

ECCO BFB, ECCO BFT
and ECCO Kombiblock,
the motor-driven and
mechanical ECCO doors
are available. Either as
stand-alone version or
combined with
any ECCO model.





Gotschlich offers a variety of solutions for barrier-free access.



### ECCO Kombiblock



Gotschlich's ECCO Kombiblock grants a safe escape route, even if space is limited.



The partition angle of 180 degrees makes passing easier.

#### ▶ One drive unit for all products

- ► Individual parameterisation
- ➤ Allows quick and precise maintenance
- ► The drive unit can be exchanged rapidly
- Drive unit with robust housing for additional protection
- > Simple handling
- Features a self-diagnostic function and logbook
- ➤ Optional "power-off-lock-mechanism"

# Logiturn Drive Unit







ECCO 90 HE



ECCO 120 HE



ECCO 180 HE



ECCO 120 BE



ECCO Light



ECCO 120 BB



ECCO 120 HB



ECCO 180 Kombiblock



ECCO Arena 90 HD



ECCO Arena 120 HD



ECCO 120 BF



ECCO 120 BFT



ECCO 120 BFB