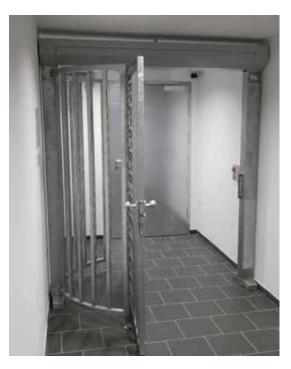

### ECCO Kombiblock

Gotschlich's ECCO Kombiblock grants a safe escape route, even if space is limited.

The partition angle of 180 degrees makes passing easier.