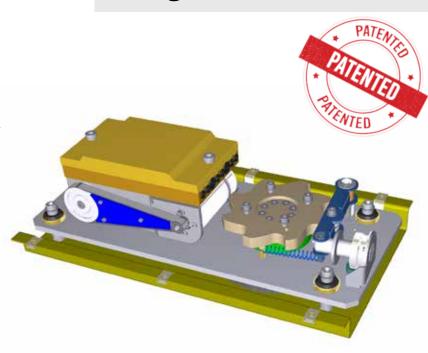

#### ▶ One drive unit for all products

- ► Individual parameterisation
- ➤ Allows quick and precise maintenance
- ► The drive unit can be exchanged rapidly
- Drive unit with robust housing for additional protection
- > Simple handling
- Features a self-diagnostic function and logbook
- ➤ Optional "power-off-lock-mechanism"

# Logiturn Drive Unit

ECCO 90 HE

ECCO 120 HE

ECCO 180 HE

ECCO 120 BE

ECCO Light

ECCO 120 BB

ECCO 120 HB