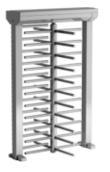

### **ECCO Portal Turnstiles**

## ECCO Light

- ▶ Economically priced
- ► Hot-galvanised and powder-coated
- Appealing design
- With proven Logiturn drive unit
- ▶ Low costs for transport
- ► Low costs for storage
- Delivered partially assembled
- For indoor and outdoor use
- Card readers can be mounted easily
- Immediate delivery or collection

Perfect for construction sites, rental and temporary installations, leisure facilities, major events and public pools.

Just like every Gotschlich product, the ECCO Light portal turnstile can be ordered in combination with a moveable platform.

Due to its compact transport size the ECCO Light can be installed at locations that are hard to reach.