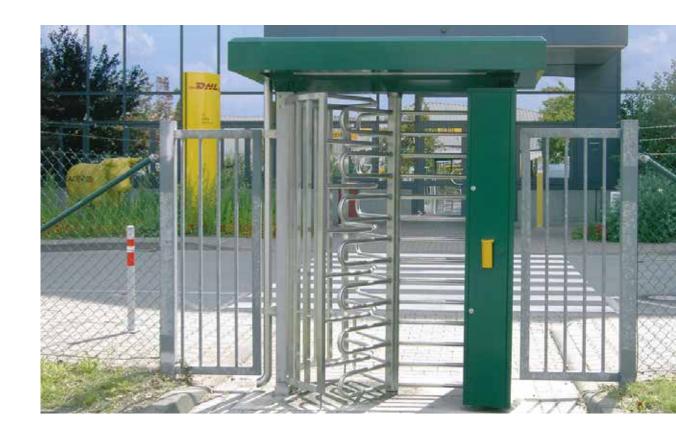

mmediate delivery or collection







Perfect for construction sites, rental and temporary installations, leisure facilities, major events and public pools.

Just like every Gotschlich product, the ECCO Light portal turnstile can be ordered in combination with a moveable platform.

Due to its compact transport size the ECCO Light can be installed at locations that are hard to reach.

## Roofs for ECCO Portal Turnstiles

All ECCO portal turnstiles can be delivered with the BASIC and COMFORT roof.

➤ Subsequent upgrade possible

All models of the ECCO product line are permanently weather-resistant. For extended comfort and additional aesthetics, customised roofs can be ordered. Rain protection, lighting, colour and imprint of logos are some examples for almost unlimited scope of design.







### Doors



#### Solutions for



Besides products like
ECCO BF, ECCO BFB, ECCO BFT
and ECCO Kombiblock,
the motor-driven and
mechanical ECCO doors
are available. Either as
stand-alone version or
combined with
any ECCO model.





Gotschlich offers a variety of solutions for barrier-free access.



### ECCO Kombiblock



Gotschlich's ECCO Kombiblock grants a safe escape route, even if space is limited.



The partition angle of 180 degrees makes passing easier.

#### ▶ One drive unit for all products

- ► Individual parameterisation
- ➤ Allows quick and precise maintenance
- ► The drive unit can be exchanged rapidly
- Drive unit with robust housing for additional protection
- > Simple handling
- Features a self-diagnostic function and logbook
- ➤ Optional "power-off-lock-mechanism"

#