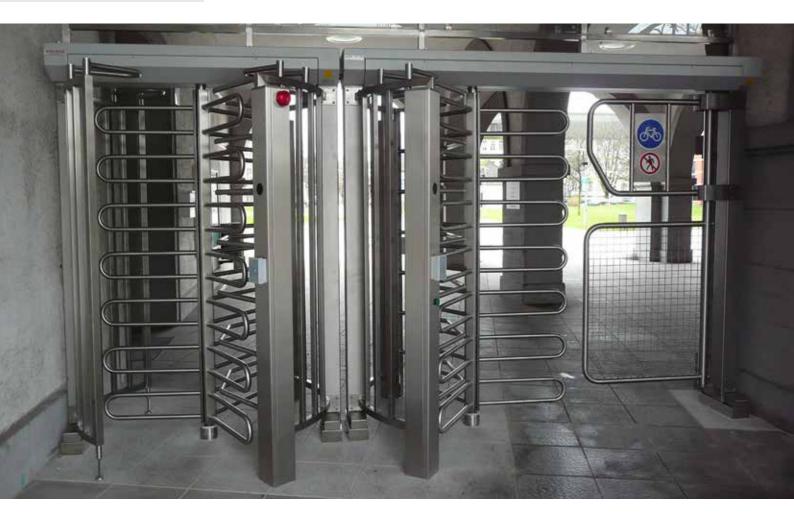

ry or collection







Perfect for construction sites, rental and temporary installations, leisure facilities, major events and public pools.

Just like every Gotschlich product, the ECCO Light portal turnstile can be ordered in combination with a moveable platform.

Due to its compact transport size the ECCO Light can be installed at locations that are hard to reach.

## Roofs for ECCO Portal Turnstiles

All ECCO portal turnstiles can be delivered with the BASIC and COMFORT roof.

➤ Subsequent upgrade possible

All models of the ECCO product line are permanently weather-resistant. For extended comfort and additional aesthetics, customised roofs can be ordered. Rain protection, lighting, colour and imprint of logos are some examples for almost unlimited scope of design.







### Doors



#### Solutions for



Besides products like
ECCO BF, ECCO BFB, ECCO BFT
and ECCO Kombiblock,
the motor-driven and
mechanical ECCO doors
are available. Either as
stand-alone version or
combined with
any ECCO model.





Gotschlich offers a variety of solutions for barrier-free access.



### ECCO Kombiblock



Gotschlich's ECCO Kombiblock grants a safe escape route, even if space is limited.



The partition angle of 180 degrees makes passing easier.

#### ▶ One drive unit for all products

- ► Individual parameterisation
- ➤ Allows quick and precise maintenance
- ► The drive unit can be exchanged rapidly
- Drive unit with robust housing for additional protection
- > Simple handling
- Features a self-diagnostic function and logbook
- ➤ Optional "power-off-lock-mechanism"

# Logiturn Drive