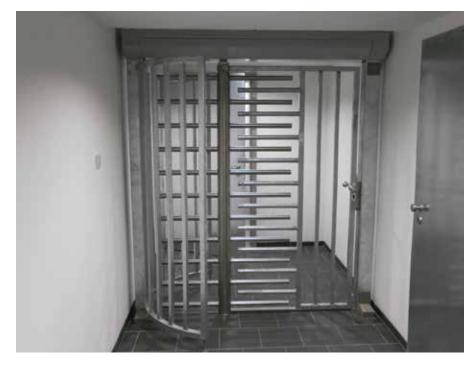

### ECCO Kombiblock

Gotschlich's ECCO Kombiblock grants a safe escape route, even if space is limited.

The partition angle of 180 degrees makes passing easier.