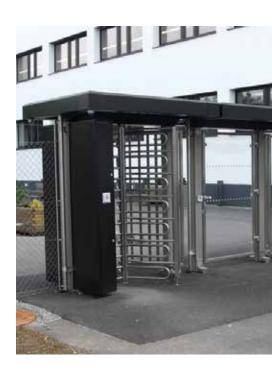

## Roofs for ECCO Portal Turnstiles

All ECCO portal turnstiles can be delivered with the BASIC and COMFORT roof.

➤ Subsequent upgrade possible

All models of the ECCO product line are permanently weather-resistant. For extended comfort and additional aesthetics, customised roofs can be ordered. Rain protection, lighting, colour and imprint of logos are some examples for almost unlimited scope of design.