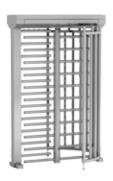

## ECCO Light

- ▶ Economically priced
- ► Hot-galvanised and powder-coated
- Appealing design
- With proven Logiturn drive unit
- ▶ Low costs for transport
- ► Low costs for storage
- Delivered partially assembled
- For indoor and outdoor use
- Card readers can be mounted easily
- Immediate delivery or collection

Perfect for construction sites, rental and temporary installations, leisure facilities, major events and public pools.

Just like every Gotschlich product, the ECCO Light portal turnstile can be ordered in combination with a moveable platform.

Due to its compact transport size the ECCO Light can be installed at locations that are hard to reach.