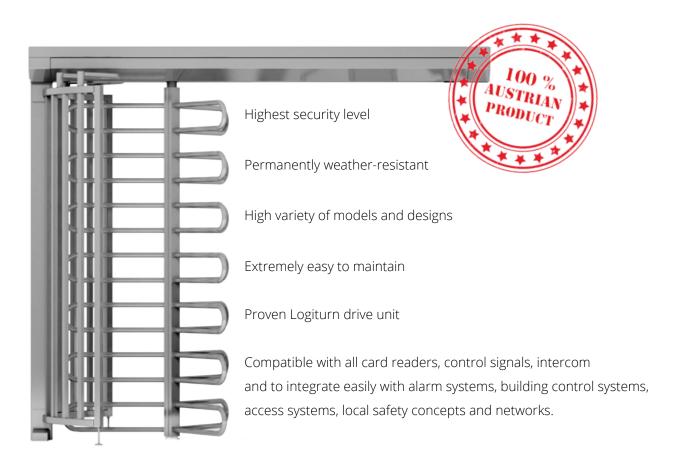

#### ▶ One drive unit for all products

- ► Individual parameterisation
- ➤ Allows quick and precise maintenance
- ► The drive unit can be exchanged rapidly
- Drive unit with robust housing for additional protection
- > Simple handling
- Features a self-diagnostic function and logbook
- ➤ Optional "power-off-lock-mechanism"