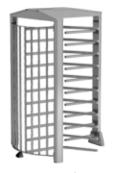

### ECCO Kombiblock

Gotschlich's ECCO Kombiblock grants a safe escape route, even if space is limited.

The partition angle of 180 degrees makes passing easier.