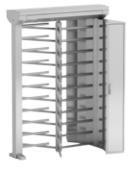

## ECCO Light

- ▶ Economically priced
- ► Hot-galvanised and powder-coated
- Appealing design
- With proven Logiturn drive unit
- ▶ Low costs for transport
- ► Low costs for storage
- Delivered partially assembled
- For indoor and outdoor use
- Card readers can be mounted easily
- Immediate delivery or collection

Perfect for construction sites, rental and temporary installations, leisure facilities, major events and public pools.

Just like every Gotschlich product, the ECCO Light portal turnstile can be ordered in combination with a moveable platform.

Due to its compact transport size the ECCO Light can be installed at locations that are hard to reach.