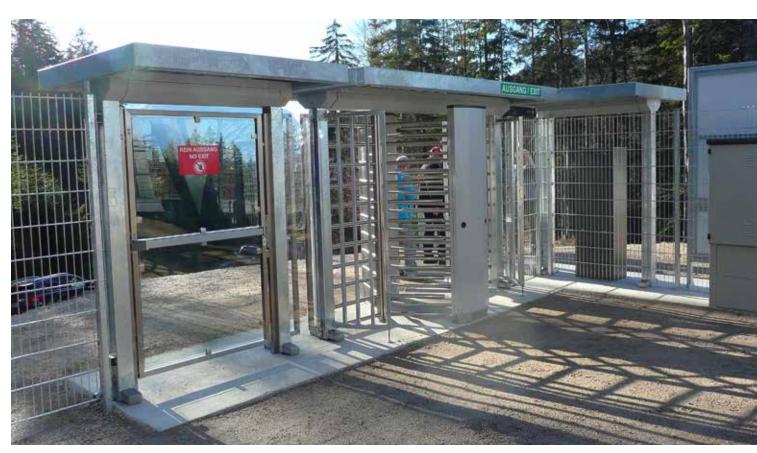

## Roofs for ECCO Portal Turnstiles

All ECCO portal turnstiles can be delivered with the BASIC and COMFORT roof.

➤ Subsequent upgrade possible

All models of the ECCO product line are permanently weather-resistant. For extended comfort and additional aesthetics, customised roofs can be ordered. Rain protection, lighting, colour and imprint of logos are some examples for almost unlimited scope of design.

### Doors